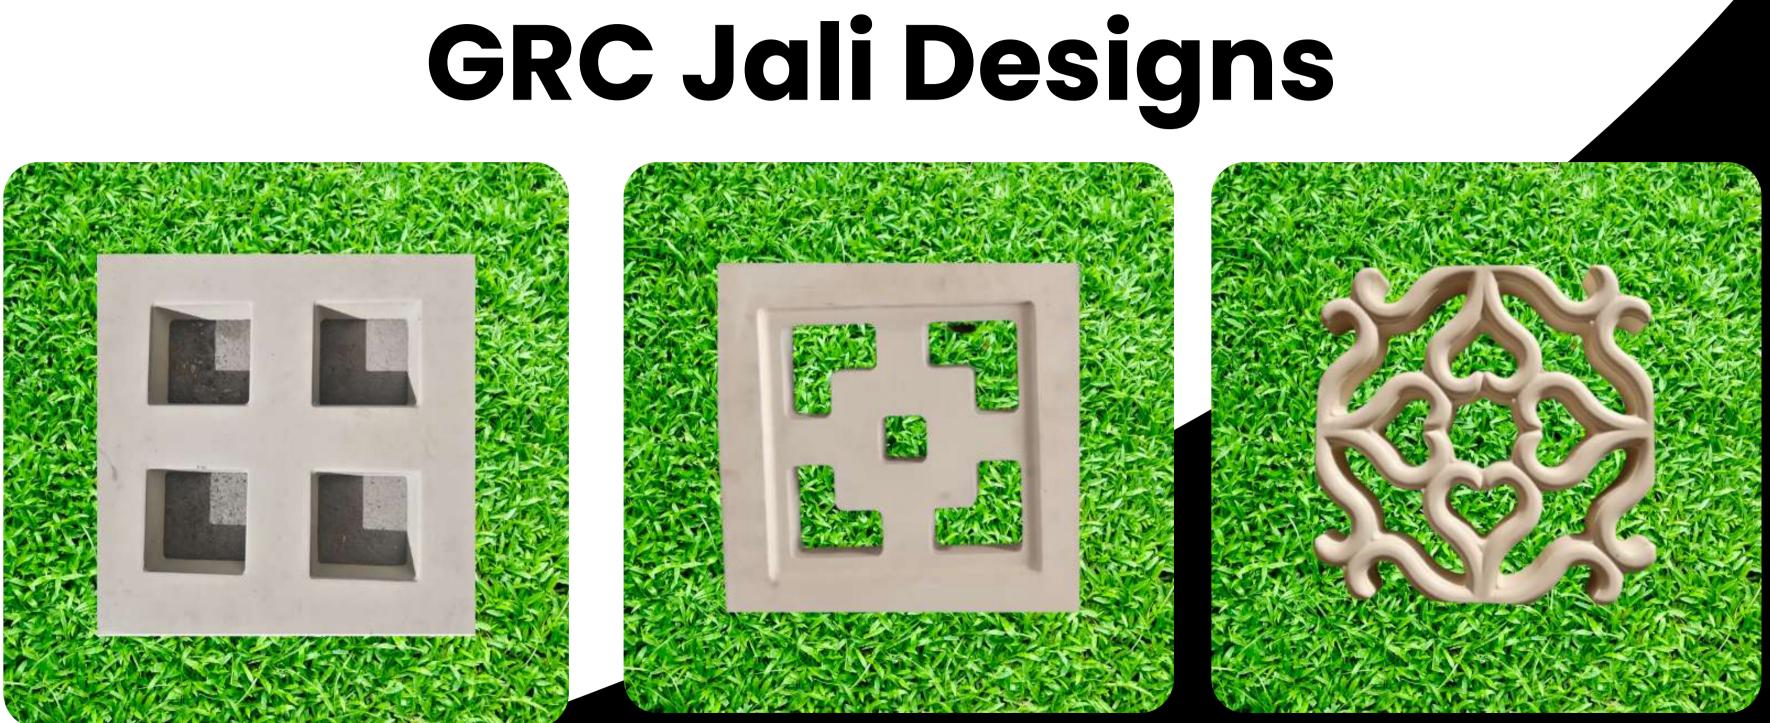

## **GRC JALLI**

Tiles Villa offers high-quality GRC Jali (ventilation) tiles that serve a dual purpose of providing ventilation and acting as a boundary wall to keep premises cool and secure.

GRC Jali are known for their durability and aesthetic appeal, making them a popular choice for homeowners and builders. The ventilation aspect of these tiles helps in maintaining proper airflow, which can contribute to a comfortable and healthy living environment. Additionally, the boundary wall function adds an extra layer of security to the property.

### GRC Jali Designs

#### Article No: J-205

#### Article No: J-207

Article No: J-208