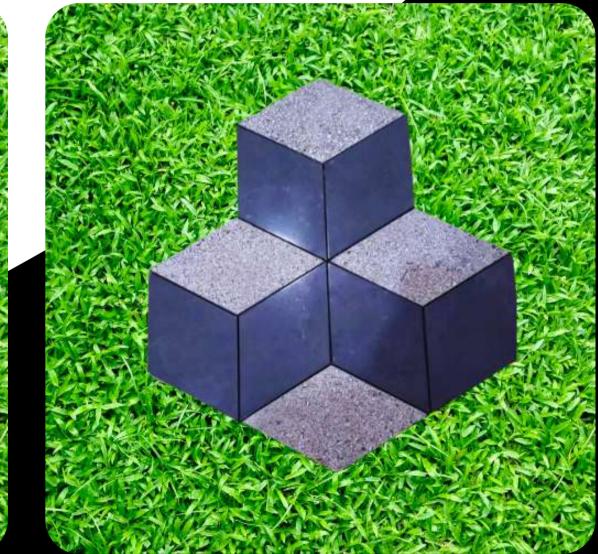

## **3D Tuff Tiles**

The best option for adding an extra sense of attraction to your ramp, parking area, and exterior is to use 3D Tuff Tile. Tiles Villa offers a selection of 3D tuff tiles that come in a variety of styles and designs. These include 3D Round Star, 3D Diamond, and 3D interlocking designs.

### **3D Tuff Tiles Designs**