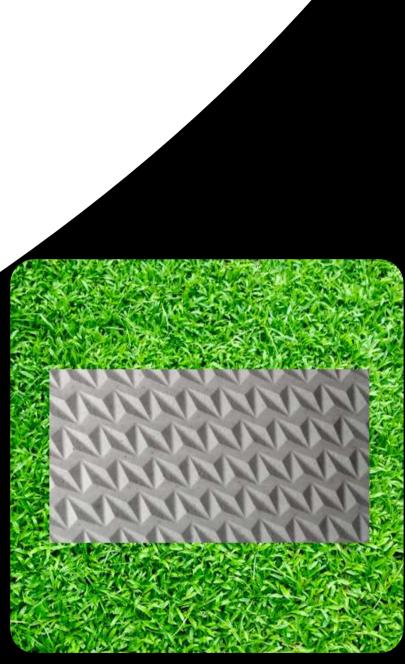

## **Elevation Tiles**

For exterior walls, it is essential that the tiles are sturdy and can withstand any weather condition that may come their way.

There is a wide variety of front elevation tiles which are available at Tiles Villa that can be used in any exterior area without any tension caused by weather conditions and makes your walls protective and beautiful with varieties of designs and colors that suit your exterior layouts.

#### Artilcle No: E-401

Artilcle No: E-401

#### Artilcle No: E-401