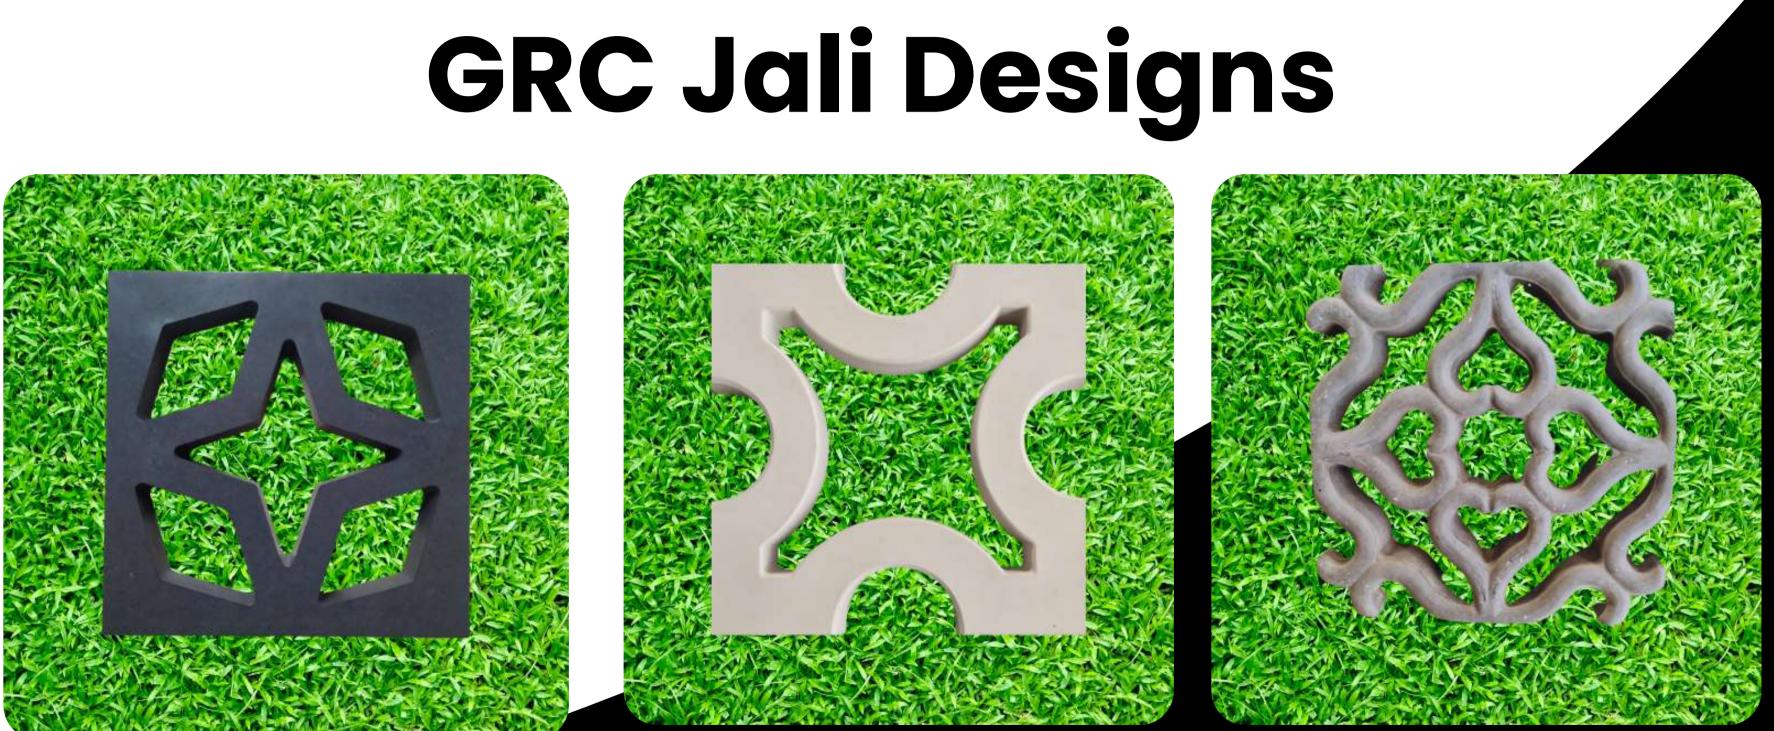

## **GRC JALLI**

Tiles Villa offers high-quality GRC Jali (ventilation) tiles that serve a dual purpose of providing ventilation and acting as a boundary wall to keep premises cool and secure.

GRC Jali are known for their durability and aesthetic appeal, making them a popular choice for homeowners and builders. The ventilation aspect of these tiles helps in maintaining proper airflow, which can contribute to a comfortable and healthy living environment. Additionally, the boundary wall function adds an extra layer of security to the property.

### GRC Jali Designs

#### Article No: J-201

#### Article No: J-202

#### Article No: J-204