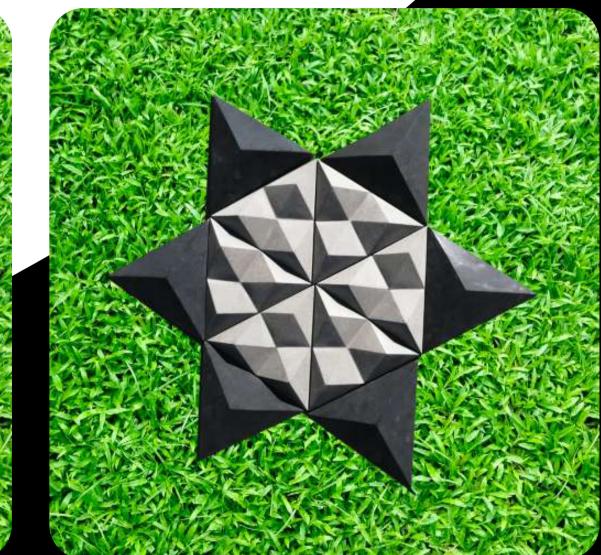

## **3D Tuff Tiles**

The best option for adding an extra sense of attraction to your ramp, parking area, and exterior is to use 3D Tuff Tile. Tiles Villa offers a selection of 3D tuff tiles that come in a variety of styles and designs. These include 3D Round Star, 3D Diamond, and 3D interlocking designs.

## **3D Tuff Tiles Designs**

#### Article No: 3D-304

Article No: 3D-305