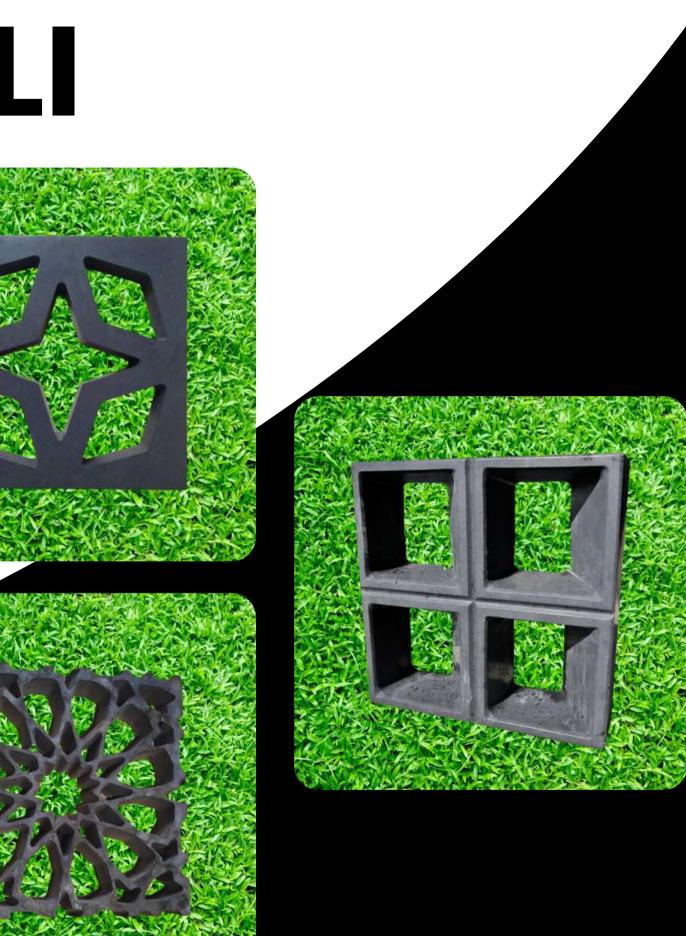

## **GRC JALLI**

Tiles Villa offers high-quality GRC Jali (ventilation) tiles that serve a dual purpose of providing ventilation and acting as a boundary wall to keep premises cool and secure.

GRC Jali are known for their durability and aesthetic appeal, making them a popular choice for homeowners and builders. The ventilation aspect of these tiles helps in maintaining proper airflow, which can contribute to a comfortable and healthy living environment. Additionally, the boundary wall function adds an extra layer of security to the property.

### GRC Jali Designs