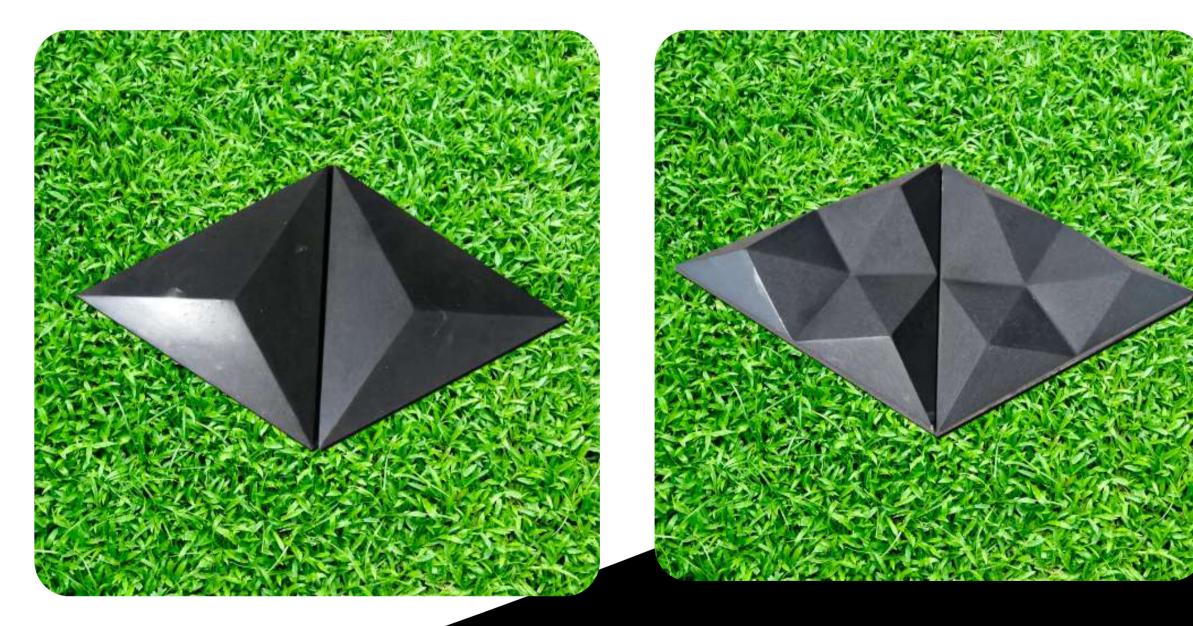

## **3D Tuff Tiles**

The best option for adding an extra sense of attraction to your ramp, parking area, and exterior is to use 3D Tuff Tile. Tiles Villa offers a selection of 3D tuff tiles that come in a variety of styles and designs. These include 3D Round Star, 3D Diamond, and 3D interlocking designs.

### **3D Tuff Tiles Designs**

#### Article No: 3D-301

Article No: 3D-302