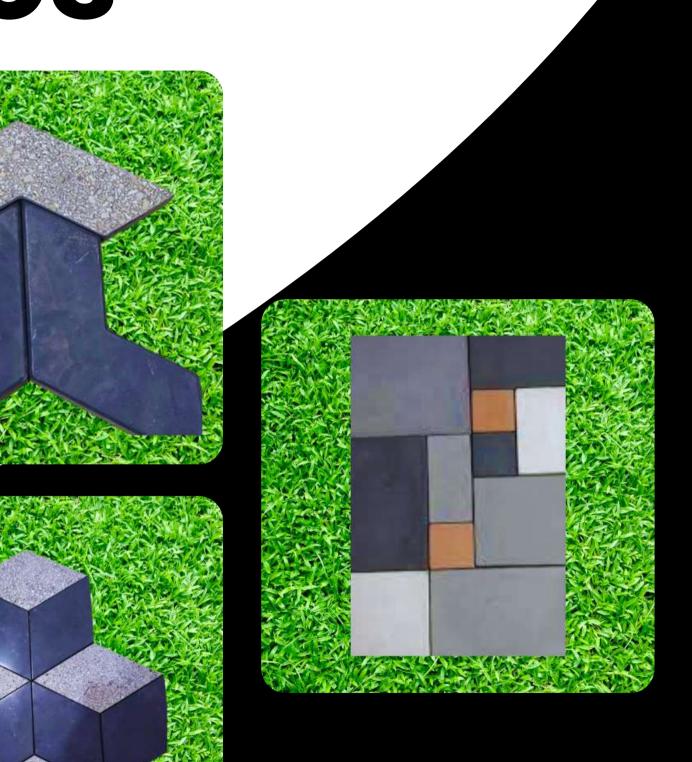

## **3D Tuff Tiles**

The best option for adding an extra sense of attraction to your ramp, parking area, and exterior is to use 3D Tuff Tile. Tiles Villa offers a selection of 3D tuff tiles that come in a variety of styles and designs. These include 3D Round Star, 3D Diamond, and 3D interlocking designs.

### **3D Tuff Tiles Designs**

#### Article No: 3D-301

Article No: 3D-302

#### Article No: 3D-303