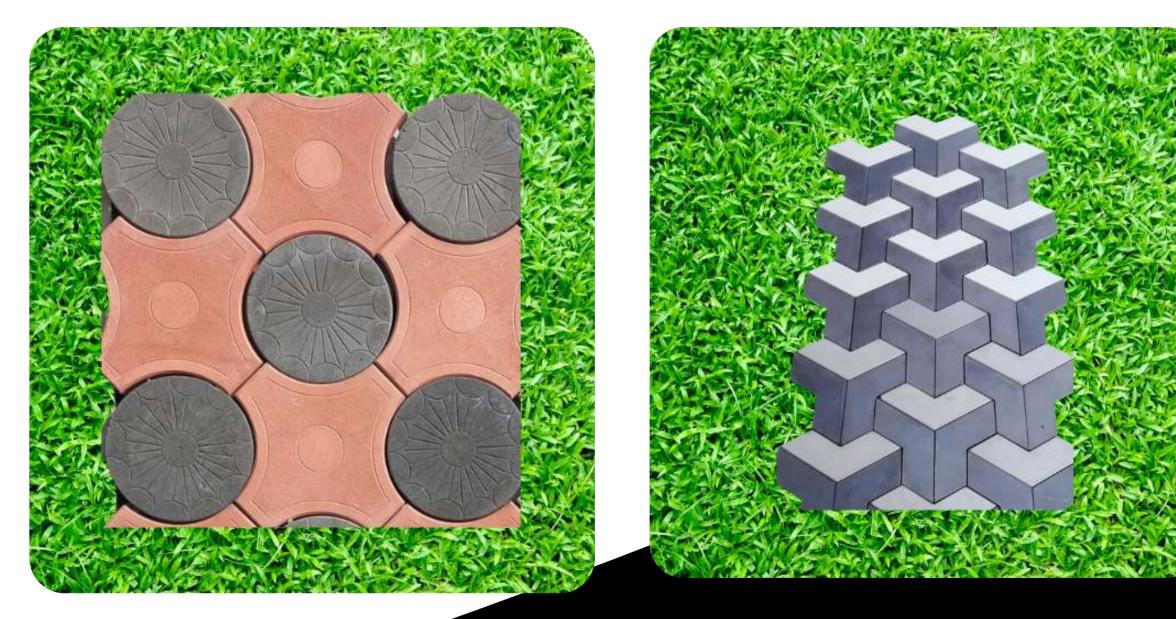

## **3D Tuff Tiles**

The best option for adding an extra sense of attraction to your ramp, parking area, and exterior is to use 3D Tuff Tile. Tiles Villa offers a selection of 3D tuff tiles that come in a variety of styles and designs. These include 3D Round Star, 3D Diamond, and 3D interlocking designs.

### **3D Tuff Tiles Designs**