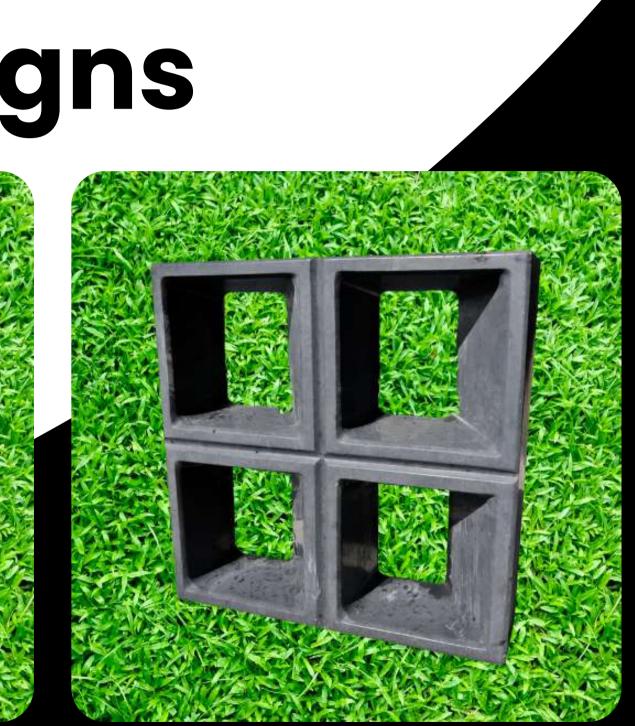

## **GRC JALLI**

Tiles Villa offers high-quality GRC Jali (ventilation) tiles that serve a dual purpose of providing ventilation and acting as a boundary wall to keep premises cool and secure.

GRC Jali are known for their durability and aesthetic appeal, making them a popular choice for homeowners and builders. The ventilation aspect of these tiles helps in maintaining proper airflow, which can contribute to a comfortable and healthy living environment. Additionally, the boundary wall function adds an extra layer of security to the property.

### GRC Jali Designs