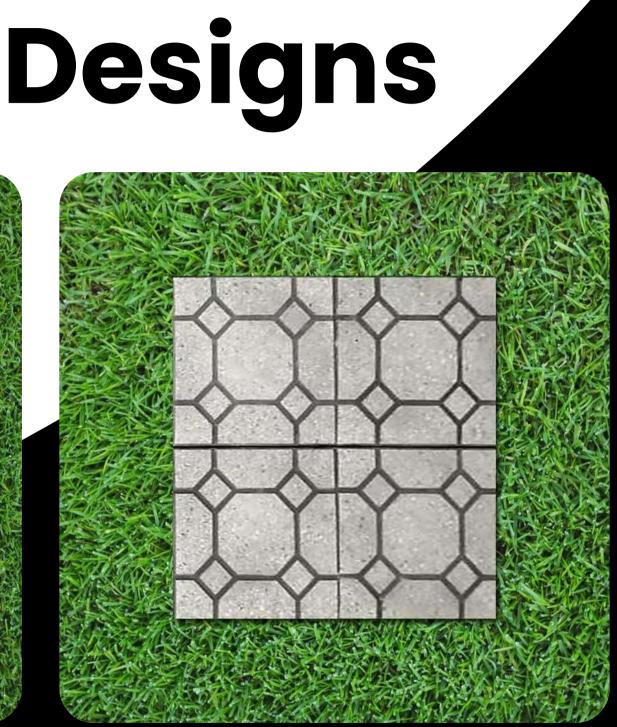

## Antique Tuff Tiles

There is a wide range of Antique Tuff Tile designs available at Tiles Villa, which are characterized by elegant designs, a wide variety of colors, and longlasting finishes that enhance the beauty of the surrounding area.

### Article No: T-105