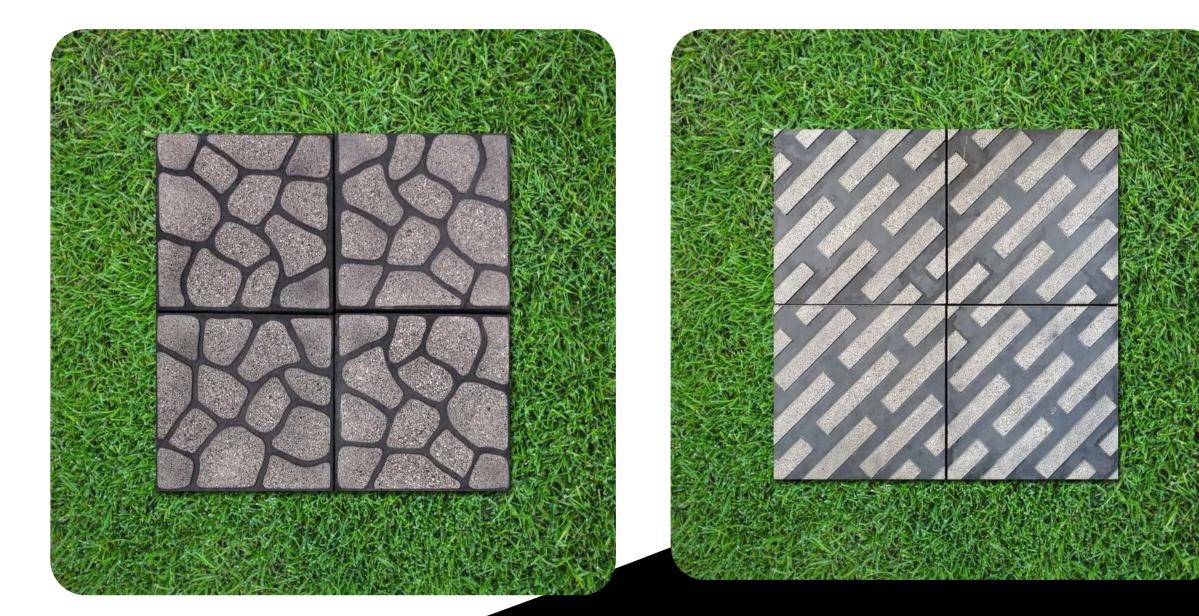

## Antique Tuff Tiles

There is a wide range of Antique Tuff Tile designs available at Tiles Villa, which are characterized by elegant designs, a wide variety of colors, and longlasting finishes that enhance the beauty of the surrounding area.

#### Article No: T-101

### Article No: T-102