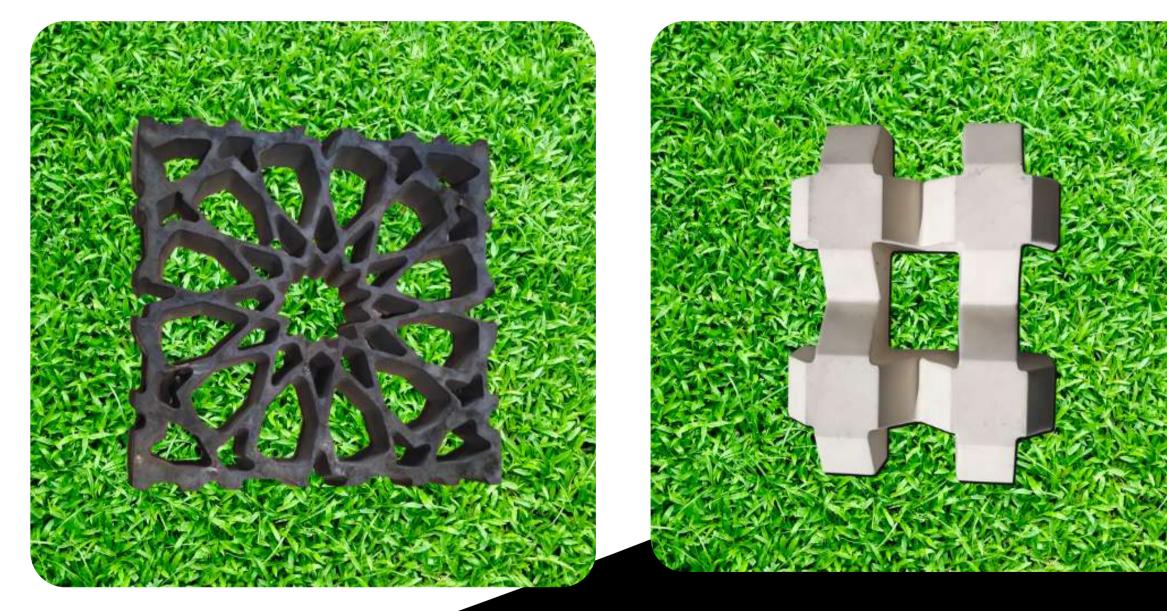

## **GRC JALLI**

Tiles Villa offers high-quality GRC Jali (ventilation) tiles that serve a dual purpose of providing ventilation and acting as a boundary wall to keep premises cool and secure.

GRC Jali are known for their durability and aesthetic appeal, making them a popular choice for homeowners and builders. The ventilation aspect of these tiles helps in maintaining proper airflow, which can contribute to a comfortable and healthy living environment. Additionally, the boundary wall function adds an extra layer of security to the property.

### GRC Jali Designs