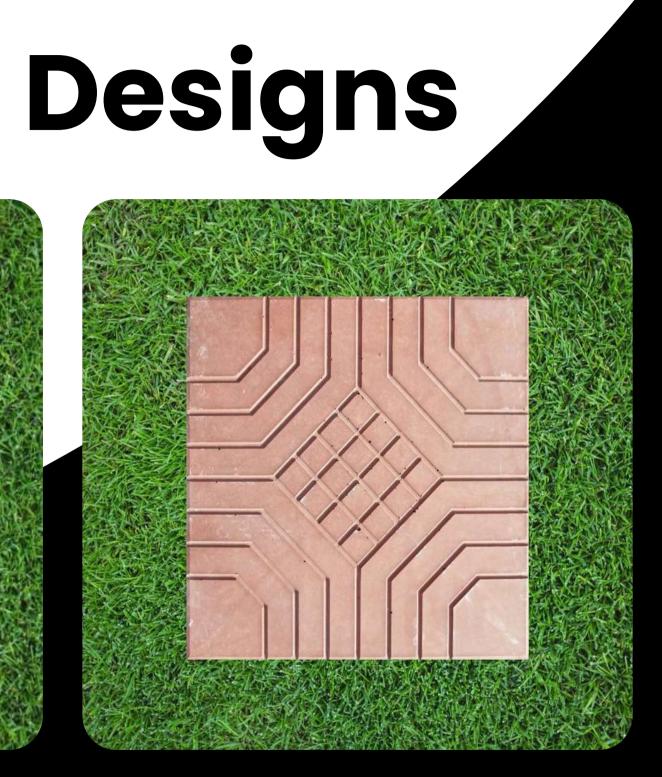

## Antique Tuff Tiles

There is a wide range of Antique Tuff Tile designs available at Tiles Villa, which are characterized by elegant designs, a wide variety of colors, and longlasting finishes that enhance the beauty of the surrounding area.

#### Article No: T-101