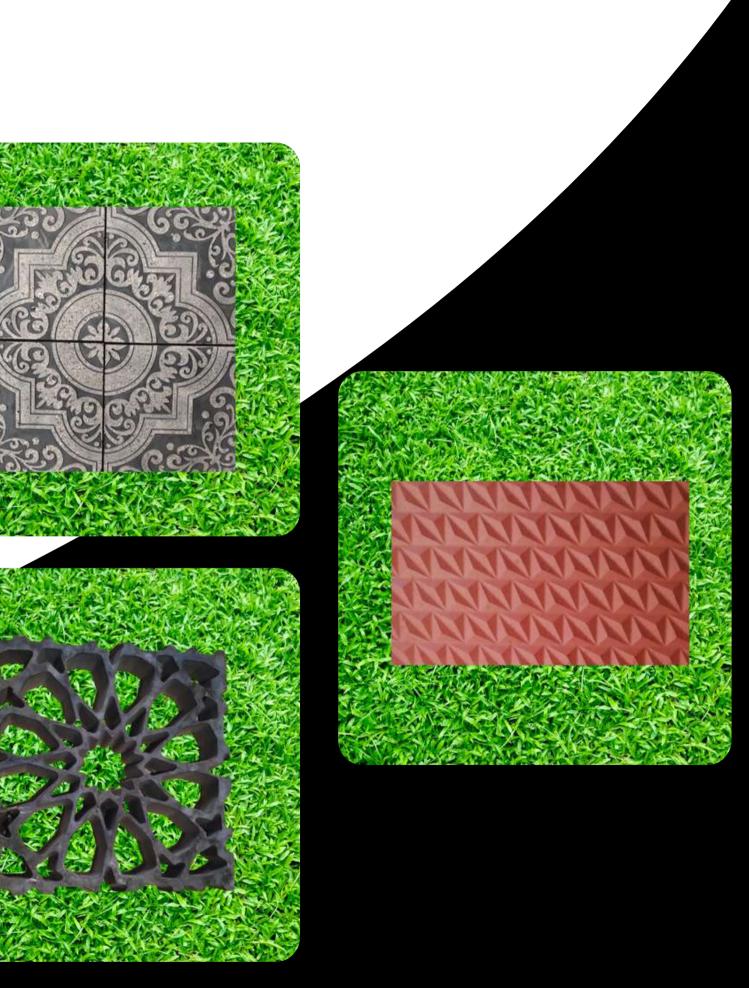

## Antique Tuff Tiles

There is a wide range of Antique Tuff Tile designs available at Tiles Villa, which are characterized by elegant designs, a wide variety of colors, and longlasting finishes that enhance the beauty of the surrounding area.

## **3D Tuff Tiles**

The best option for adding an extra sense of attraction to your ramp, parking area, and exterior is to use 3D Tuff Tile. Tiles Villa offers a selection of 3D tuff tiles that come in a variety of styles and designs. These include 3D Round Star, 3D Diamond, and 3D interlocking designs.

## **GRC JALLI**

Tiles Villa offers high-quality GRC Jali (ventilation) tiles that serve a dual purpose of providing ventilation and acting as a boundary wall to keep premises cool and secure.

GRC Jali are known for their durability and aesthetic appeal, making them a popular choice for homeowners and builders. The ventilation aspect of these tiles helps in maintaining proper airflow, which can contribute to a comfortable and healthy living environment. Additionally, the boundary wall function adds an extra layer of security to the property.